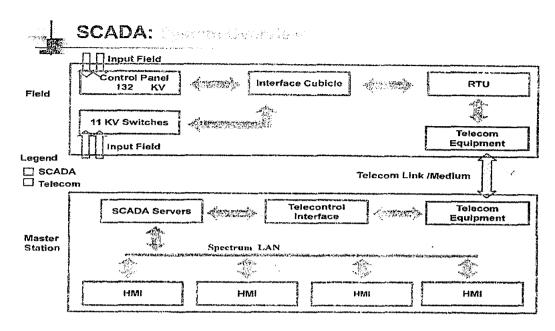

and operated through Load Dispatch Centre having Supervisory Control and Data Acquisition (SCADA) facilities, HMI and Smart Grid System.

SCADA includes.

- Data collection equipment
- Data transmission equipment
- Data monitoring equipment
- Human-machine interface (HMI)

The input is from the field comprising all the equipment relating to 132 kV, transformer, switchgears transmission line cable etc. Through interface cubicle and Remote Terminal Units (RTU), data is transmitted through PLC/Fiber Optical channels which is received in the Master Station, having data processing facilities with SCADA Servers.

SCADA as shown in Figure 1 servers provide full information to the Load Dispatch Centre, through Human-Machine Interface, for monitoring, control and operation of the entire network.



Figure 1: SCADA & LOAD Dispatch Facilities

For integrated power system SCADA facilities are essential as per NEPRA Grid

#### 6. BILLING AND METER READING DEPARTMENT

#### Task:

- Billing and Meter Reading
- Theft Detection
- Recovery & Collection

#### BILLING AND METER READING

Meter reading of all the consumers will be carried out on a routine basis each month to record the consumption of energy consumed by each consumer during a given period (billing cycle/billing month). The meter reading is generally taken/recorded by the concerned staff. The meter reading program shall be prepared in such a way that the meters are normally read on the same dates each month.

Taking snapshots of meter readings of all consumer categories is mandatory. Meter readings are taken through mobile snapsh