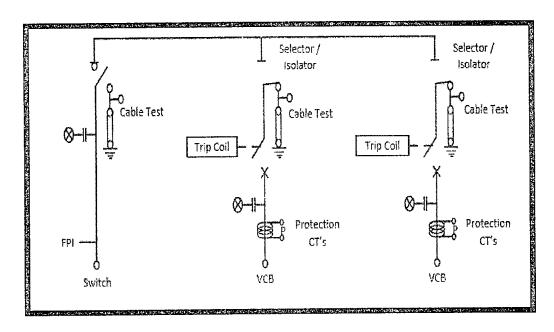

| Rated frequency                             | 50 Hz           |
|-------|---------------------------------------------|-----------------|
| vii.  | Rated normal current                        | 630 Amps        |
| viii. | Rated short-time current                    | 20 kA for 3 sec |
| ix.   | Rated peak withstand current                | 50 kA           |
| Χ.    | Rated short circuit making capacity         | 50 kA           |
| xi.   | Insulating gas                              | SF6             |
| xii.  | Endurance Class (As per IEC 62271-103 lates | t publication)  |
|       | a. Mechanical Endurance                     | M2(5000)        |
|       | b. Electrical Endurance                     | E3              |

Typical layout diagram of RMU:-

# 3-Way 2 Side Protection RMU



### 4-Way 3 Side Protection RMU



#### **Kiosk Sub Station**

The kiosk substation shall be compact and outdoor type design.

- The kiosk sub- station shall have four (04) compartments each one shall house the equipment as under.
  - i. MV VCB Switchgear panels- Three Numbers
  - ii. Oil filled distribution transformer-kVA Rating 1000/750/500
  - iii. LV panel

The Kiosk shall be complete in all respect with inter connection between MV switchgear and MV distribution transformer and between LV side distribution transformer and LV panel.

# 5. GENERATION FACILITY

Following are the Power Sources/Generation available at DHAC Karachi:-

- (i) 1.5 MW of PV Solar Power Generation
- (ii) 1.61 MW of Diesel Generation (Backup)
- (iii) 5 MW, 2 x feeders form M/s Lucky Cement Ltd via KE.

Followin