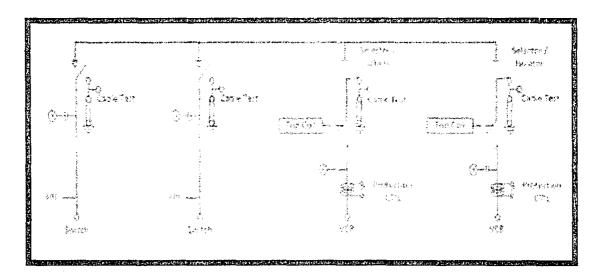

| 50 Hz           |
|-------|---------------------------------------------|-----------------|
| vii.  | Rated normal current                        | 630 Amps        |
| viii. | Rated short-time current                    | 20 kA for 3 sec |
| ix.   | Rated peak withstand current                | 50 kA           |
| Χ.    | Rated short circuit making capacity         | 50 kA           |
| xi.   | Insulating gas                              | SF6             |
| xii.  | Endurance Class (As per IEC 62271-103 lates | t publication)  |
|       | a. Mechanical Endurance                     | M2(5000)        |
|       | b. Electrical Endurance                     | E3              |

Typical layout diagram of RMU:-

# 3-Way 2 Side Protection RMU



### 4-Way 3 Side Protection RMU



#### **Kiosk Sub Station**

The kiosk substation shall be compact and outdoor type design.

- The kiosk sub- station shall have four (04) compartments each one shall house the equipment as under.
  - i. MV VCB Switchgear panels- Three Numbers
  - ii. Oil filled distribution transformer-kVA Rating 1000/750/500
  - iii. LV panel

The Kiosk shall be complete in all respect with inter connection between MV switchgear and MV distribution transformer and between LV side distribution transformer and LV panel.

# 5. GENERATION FACILITY

Following are the Power Sources/Generation available at DHAC Karachi:-

- (i) 1.5 MW of PV Solar Power Generation
- (ii) 1.61 MW of Diesel Generation (Backup)
- (iii) 5 MW, 2 x feeders form M/s Lucky Cement Ltd via KE.

Following are the various sources of Power