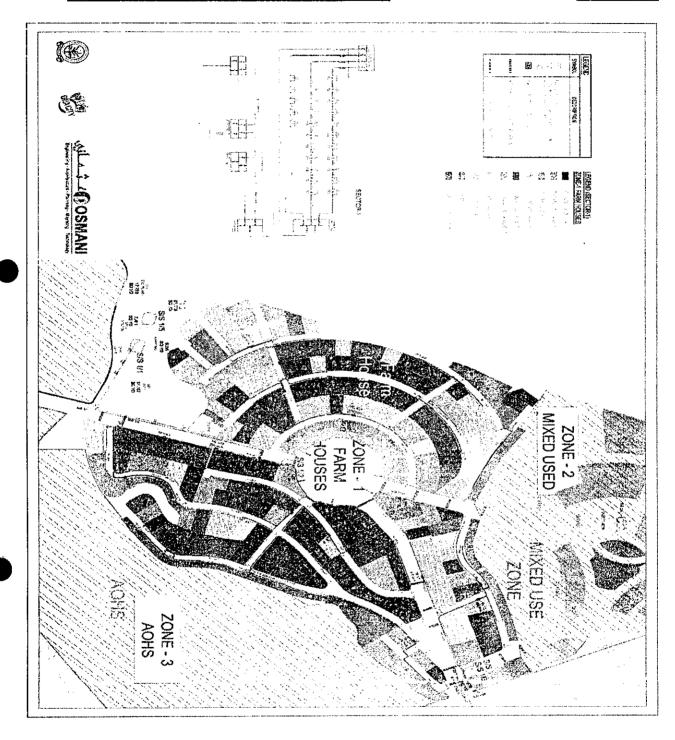

# EXTRACTS FROM RESOLUTION PASSED BY THE BOARD OF DIRECTORS OF DHA ENERGY SUPPLY COMPANY (PRIVATE) LIMITED

Dated 2<sup>nd</sup> Sep 2024

**RESOLVED** that DHA ENERGY SUPPLY COMPANY (PRIVATE) LIMITED (the "Company") shall apply for a supply license in respect of the Company's upto 10 MW distribution project in DHA City Karachi, KM-50, Motorway M-9, in the province of Sindh (the "Project"), and in relation thereto, sign all requisite documentation, pay all applicable fees, and undertake all other necessary and ancillary acts and deeds.

# VAKALATNAMA

I, USMAN RAFIQUE S/o Mr. GHULAM RAFIQUE AHMED, bearing CNIC No. 42501-8808302-7, the Director, hereby appoint and constitute MR. NADIR ALTAF, Mr. MUHAMMAD FAHIM KHAN, MS. NOOR TARIQ AND MS. SOHA ABID of M/S RIAA Barker Gillette to appear and act for DHA Energy Supply Company (Private) Limited as our legal advisors in connection with preparation, filing and follow up of the application before the National Electric Power Regulatory Authority for a supply license in respect of 10 MW distribution project in DHA City Karachi, KM-50, Motorway M-9, in the province of Sindh and represent us in connection therewith.