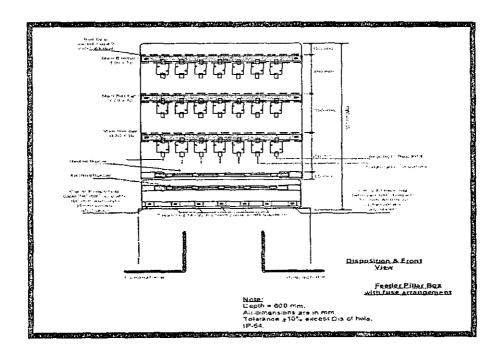

& outgoing main HRC detachable Fuses of 315 Amps. The fuse bases shall be of same rating as fuses.

#### **BUS BAR:**

Bare Aluminum bus bars shall be installed. The bus bars shall be marked with Red, Yellow, Blue, Black & Green (R, Y, B, N and Earth) color for identification.

The Aluminum bus bars shall have the following Electrical/Mechanical characteristics as mentioned.

| Description            | Values                | Unit     |
|------------------------|-----------------------|----------|
| Material               | Aluminum (1350)       |          |
| Tensile Strength       | 80 (Tolerance of -1%) | N/mm Sq  |
| Electrical Resistivity | 2.83                  | M ohm cm |
| Density                | 2.70                  | g/cm3    |

Typical sample layout for 6 way FPB as below:-





#### MCCB TYPE

The feeder pillar housing shall have front and rear compartment. A suitable sheet of insulating material shall be provided for separation between front and rear compartment. The rear compartment shall contain LV main 600 A TPN+E bus bar, MCCB, CT operated 3 phase, 4 wire electronic AMR Energy meter, set of current transformers.

The front compartment shall contain LV distribution 300 A TPN+ E bus bar outgoing MCCBs for consumer feeders. Incoming MCCB shall be connected between main and distribution Bus bar and distribution bus bar onward shall feed the outgoing MCCBs for consumer feeders. The rear compartment shall contain LV main 600 A TPN + E bus bar, MCCB, CT operated 3 phase ,4 wire Electronic AMR energy meter, set of current transformers. The front compartment shal