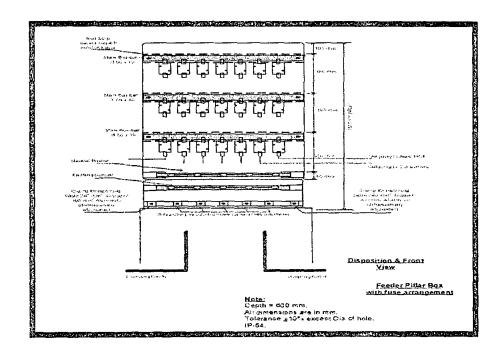

C detachable Fuses of 315 Amps. The fuse bases shall be of same rating as fuses.

#### **BUS BAR:**

Bare Aluminum bus bars shall be installed. The bus bars shall be marked with Red, Yellow, Blue, Black & Green (R, Y, B, N and Earth) color for identification.

The Aluminum bus bars shall have the following Electrical/Mechanical characteristics as mentioned.

| Description            | Values                | Unit     |  |
|------------------------|-----------------------|----------|--|
| Material               | Aluminum (1350)       |          |  |
| Tensile Strength       | 80 (Tolerance of -1%) | N/mm Sq  |  |
| Electrical Resistivity | 2.83                  | M ohm cm |  |
| Density                | 2.70                  | g/cm3    |  |

Typical sample layout for 6 way FPB as below:-





#### MCCB TYPE

The feeder pillar housing shall have front and rear compartment. A suitable sheet of insulating material shall be provided for separation between front and rear compartment. The rear compartment shall contain LV main 600 A TPN+E bus bar, MCCB, CT operated 3 phase, 4 wire electronic AMR Energy meter, set of current transformers.

The front compartment shall contain LV distribution 300 A TPN+ E bus bar outgoing MCCBs for consumer feeders. Incoming MCCB shall be connected between main and distribution Bus bar and distribution bus bar onward shall feed the outgoing MCCBs for consumer feeders. The rear compartment shall contain LV main 600 A TPN + E bus bar, MCCB, CT operated 3 phase ,4 wire Electronic AMR energy meter, set of current transformers. The front compartment shal