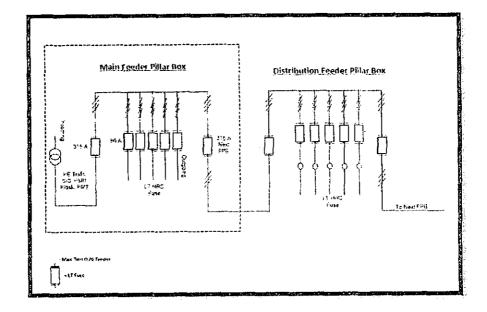

outgoing main HRC detachable Fuses of 315 Amps. The fuse bases shall be of same rating as fuses.

#### **BUS BAR:**

Bare Aluminum bus bars shall be installed. The bus bars shall be marked with Red, Yellow, Blue, Black & Green (R, Y, B, N and Earth) color for identification.

The Aluminum bus bars shall have the following Electrical/Mechanical characteristics as mentioned.

| Description            | Values                | Unit     |
|------------------------|-----------------------|----------|
| Material               | Aluminum (1350)       |          |
| Tensile Strength       | 80 (Tolerance of -1%) | N/mm Sq  |
| Electrical Resistivity | 2.83                  | M ohm cm |
| Density                | 2.70                  | g/cm3    |

Typical sample layout for 6 way FPB as below:-





#### MCCB TYPE

The feeder pillar housing shall have front and rear compartment. A suitable sheet of insulating material shall be provided for separation between front and rear compartment. The rear compartment shall contain LV main 600 A TPN+E bus bar, MCCB, CT operated 3 phase, 4 wire electronic AMR Energy meter, set of current transformers.

The front compartment shall contain LV distribution 300 A TPN+ E bus bar outgoing MCCBs for consumer feeders. Incoming MCCB shall be connected between main and distribution Bus bar and distribution bus bar onward shall feed the outgoing MCCBs for consumer feeders. The rear compartment shall contain LV main 600 A TPN + E bus bar, MCCB, CT operated 3 phase ,4 wire Electronic AMR energy meter, set of current transformers. The front compartment shall