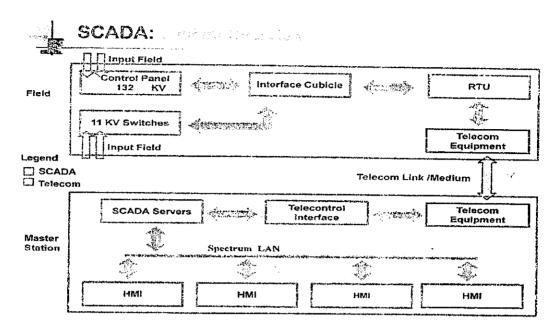

and operated through Load Dispatch Centre having Supervisory Control and Data Acquisition (SCADA) facilities, HMI and Smart Grid System.

SCADA includes.

- Data collection equipment
- Data transmission equipment
- Data monitoring equipment
- Human-machine interface (HMI)

The input is from the field comprising all the equipment relating to 132 kV, transformer, switchgears transmission line cable etc. Through interface cubicle and Remote Terminal Units (RTU), data is transmitted through PLC/Fiber Optical channels which is received in the Master Station, having data processing facilities with SCADA Servers.

SCADA as shown in Figure 1 servers provide full information to the Load Dispatch Centre, through Human-Machine Interface, for monitoring, control and operation of the entire network.



Figure 1: SCADA & LOAD Dispatch Facilities

For integrated power system SCADA facilities are essential as per NEPRA Grid

#### 6. BILLING AND METER READING DEPARTMENT

#### Task:

- Billing and Meter Reading
- Theft Detection
- Recovery & Collection

#### **BILLING AND METER READING**

Meter reading of all the consumers will be carried out on a routine basis each month to record the consumption of energy consumed by each consumer during a given period (billing cycle/billing month). The meter reading is generally taken/recorded by the concerned staff. The meter reading program shall be prepared in such a way that the meters are normally read on the same dates each month.

Taking snapshots of meter readings of all consumer categories is mandatory. Meter readings are taken through mobile sn